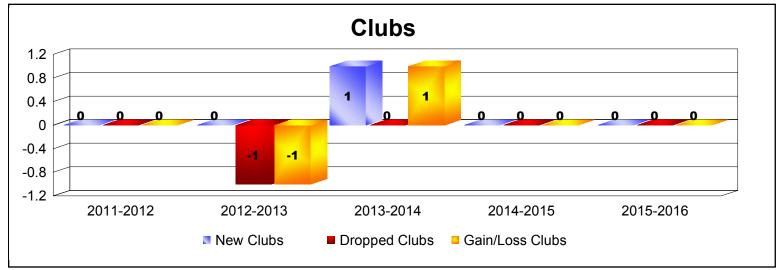

District 51 C

As of June 2016 Cumulative

| Year      | New<br>Clubs | Dropped<br>Clubs | Gain/<br>Loss<br>Clubs | New<br>Members | Charter<br>Members | Reinstate<br>Members | Transfer<br>Members | Total<br>Member<br>Added | Total<br>Members<br>Dropped | Gain/<br>Loss<br>Members |
|-----------|--------------|------------------|------------------------|----------------|--------------------|----------------------|---------------------|--------------------------|-----------------------------|--------------------------|
| 2011-2012 | 0            | 0                | 0                      | 98             | 0                  | 23                   | 5                   | 126                      | -99                         | 27                       |
| 2012-2013 | 0            | -1               | -1                     | 67             | 1                  | 0                    | 2                   | 70                       | -167                        | -97                      |
| 2013-2014 | 1            | 0                | 1                      | 107            | 34                 | 12                   | 5                   | 158                      | -102                        | 56                       |
| 2014-2015 | 0            | 0                | 0                      | 83             | 1                  | 3                    | 6                   | 93                       | -129                        | -36                      |
| 2015-2016 | 0            | 0                | 0                      | 105            | 0                  | 4                    | 3                   | 112                      | -117                        | -5                       |
| Average   | 0            | 0                | 0                      | 92             | 7                  | 8                    | 4                   | 112                      | -123                        | -11                      |