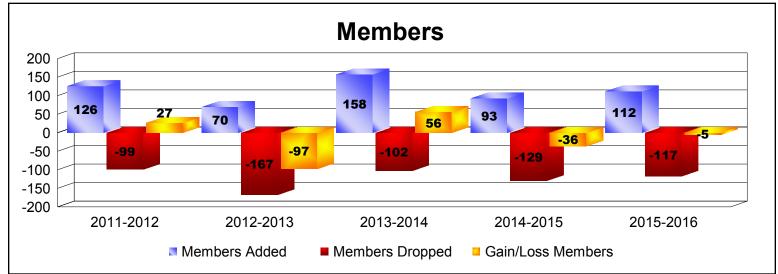

District 51 C

As of June 2016 Cumulative

| Year      | New<br>Clubs | Dropped<br>Clubs | Gain/<br>Loss<br>Clubs | New<br>Members | Charter<br>Members | Reinstate<br>Members | Transfer<br>Members | Total<br>Member<br>Added | Total<br>Members<br>Dropped | Gain/<br>Loss<br>Members |
|-----------|--------------|------------------|------------------------|----------------|--------------------|----------------------|---------------------|--------------------------|-----------------------------|--------------------------|
| 2011-2012 | 0            | 0                | 0                      | 98             | 0                  | 23                   | 5                   | 126                      | -99                         | 27                       |
| 2012-2013 | 0            | -1               | -1                     | 67             | 1                  | 0                    | 2                   | 70                       | -167                        | -97                      |
| 2013-2014 | 1            | 0                | 1                      | 107            | 34                 | 12                   | 5                   | 158                      | -102                        | 56                       |
| 2014-2015 | 0            | 0                | 0                      | 83             | 1                  | 3                    | 6                   | 93                       | -129                        | -36                      |
| 2015-2016 | 0            | 0                | 0                      | 105            | 0                  | 4                    | 3                   | 112                      | -117                        | -5                       |
| Average   | 0            | 0                | 0                      | 92             | 7                  | 8                    | 4                   | 112                      | -123                        | -11                      |