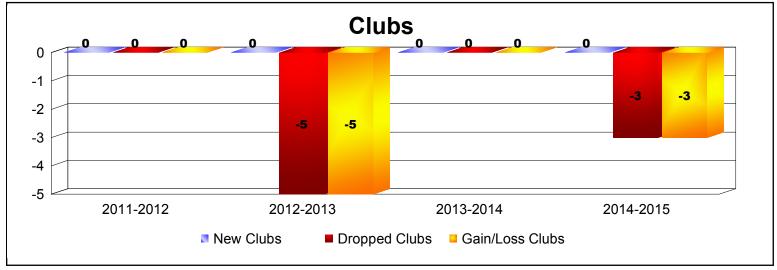

MBR0065 Page 1 of 2 9/15/2016 10:46:29AM

District 51 C

As of June 2016 Cumulative

| Year      | New<br>Clubs | Dropped<br>Clubs | Gain/<br>Loss<br>Clubs | New<br>Members | Charter<br>Members | Reinstate<br>Members | Transfer<br>Members | Total<br>Member<br>Added | Total<br>Members<br>Dropped | Gain/<br>Loss<br>Members |
|-----------|--------------|------------------|------------------------|----------------|--------------------|----------------------|---------------------|--------------------------|-----------------------------|--------------------------|
| 2011-2012 | 0            | 0                | 0                      | 9              | 0                  | 1                    | 0                   | 10                       | -7                          | 3                        |
| 2012-2013 | 0            | -5               | -5                     | 0              | 0                  | 0                    | 0                   | 0                        | -99                         | -99                      |
| 2013-2014 | 0            | 0                | 0                      | 0              | 0                  | 12                   | 0                   | 12                       | -12                         | 0                        |
| 2014-2015 | 0            | -3               | -3                     | 0              | 0                  | 0                    | 0                   | 0                        | -45                         | -45                      |
| Average   | 0            | -2               | -2                     | 2              | 0                  | 3                    | 0                   | 6                        | -41                         | -35                      |