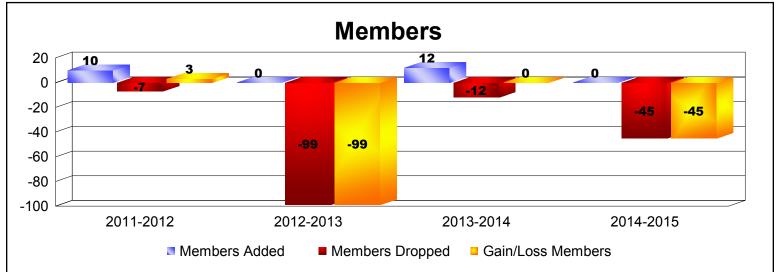

MBR0065 Page 1 of 2 9/15/2016 10:46:29AM

District 51 C

As of June 2016 Cumulative

| Year      | New<br>Clubs | Dropped<br>Clubs | Gain/<br>Loss<br>Clubs | New<br>Members | Charter<br>Members | Reinstate<br>Members | Transfer<br>Members | Total<br>Member<br>Added | Total<br>Members<br>Dropped | Gain/<br>Loss<br>Members |
|-----------|--------------|------------------|------------------------|----------------|--------------------|----------------------|---------------------|--------------------------|-----------------------------|--------------------------|
| 2011-2012 | 0            | 0                | 0                      | 9              | 0                  | 1                    | 0                   | 10                       | -7                          | 3                        |
| 2012-2013 | 0            | -5               | -5                     | 0              | 0                  | 0                    | 0                   | 0                        | -99                         | -99                      |
| 2013-2014 | 0            | 0                | 0                      | 0              | 0                  | 12                   | 0                   | 12                       | -12                         | 0                        |
| 2014-2015 | 0            | -3               | -3                     | 0              | 0                  | 0                    | 0                   | 0                        | -45                         | -45                      |
| Average   | 0            | -2               | -2                     | 2              | 0                  | 3                    | 0                   | 6                        | -41                         | -35                      |